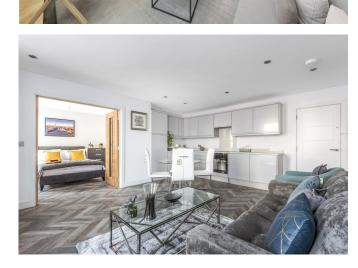

The apartments are finished to a high standard offering well designed, appealing specification for the occupants including;

- Fully fitted kitchens with quartz surfaces
- Integrated appliances
- Matt black finished designer sanitary ware
- LED Strip lighting throughout
- · Herringbone Flooring
- · Audio Entry System
- Allocated parking