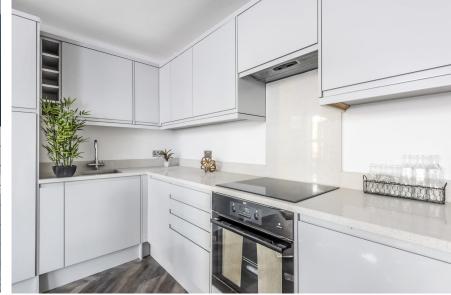

The apartments are finished to a high standard offering well designed, appealing specification for the occupants including;

- Fully fitted kitchens with quartz surfaces
- Integrated appliances
- Matt black finished designer sanitary ware
- LED Strip lighting throughout
- · Herringbone Flooring
- · Audio Entry System
- Allocated parking