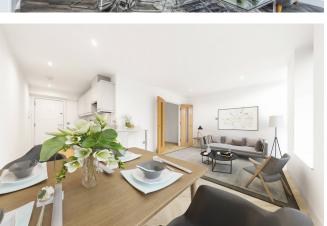

## PROJECT OVERVIEW

London Heights is a secure gated development of 12 one bedroom apartments positioned to take advantage of all that Camberley has to offer. Each apartment has been designed to the highest specification for modern living.

The apartments are finished to a high standard offering well designed, appealing specification for the occupants including;

- Fully fitted kitchens with quartz surfaces
- Integrated appliances
- Matt black finished designer sanitary ware
- LED Strip lighting throughout
- · Herringbone Flooring
- · Audio Entry System
- Allocated parking